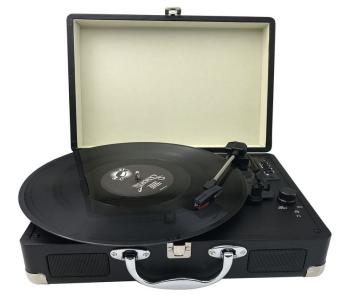

## **Product description**

| Item number        | XDEMESC01                                                                                                                                                                                                           |
|--------------------|---------------------------------------------------------------------------------------------------------------------------------------------------------------------------------------------------------------------|
| EAN                | 0023821080723                                                                                                                                                                                                       |
| Product name       | RETRO 'TWIST 33-45-78 TURNS                                                                                                                                                                                         |
| Features           | 3 speed 33-45-78rpm Bluetooth,<br>USB / SD Recording: Record from<br>vinyl to USB or SD card. Connect<br>your device to play songs through<br>RCA speakers and Earphone<br>output Aux-in 45 rpm adapter<br>included |
| Equipment          | 45 rpm adapter                                                                                                                                                                                                      |
| Net Weight (kg)    | 2.5 kg                                                                                                                                                                                                              |
| Product size WxHxD | 350 x 260 x 115 mm                                                                                                                                                                                                  |
| Supply             | AC adapter: AC input 100-240V, 50<br>/ 60Hz maximum output DC 5V 1A                                                                                                                                                 |
| Color              | Black                                                                                                                                                                                                               |