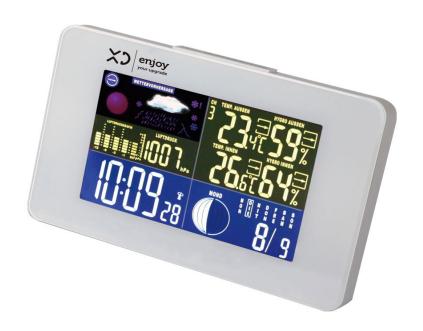

## **Product description**

| Item number        | XDKCC35                                                                                                                                                                                                                                            |
|--------------------|----------------------------------------------------------------------------------------------------------------------------------------------------------------------------------------------------------------------------------------------------|
| EAN                | 0023821080860                                                                                                                                                                                                                                      |
| Product name       | DIGITAL ALARM WITH WEATHER STATION                                                                                                                                                                                                                 |
| Features           | Color Display LCD Backlight, 2 Alarms, Alarm with Snooze function, Calendar (day, month, day of the week), Temperature and Humidity, Weather, Barometer, Moon phases, Batteries (not included) 1,5V AA (x2) and 1,5V AAA (x2) for external sensor. |
| Accessories        | AC adapter (included)                                                                                                                                                                                                                              |
| Net Weight (kg)    | 0.33                                                                                                                                                                                                                                               |
| Gross Weight (kg)  | 0.42                                                                                                                                                                                                                                               |
| Product size WxHxD | 118L x 180W x 25D (mm)                                                                                                                                                                                                                             |
| Supply             | AA and AAA batteries or AC adapter                                                                                                                                                                                                                 |
| Color              | White                                                                                                                                                                                                                                              |