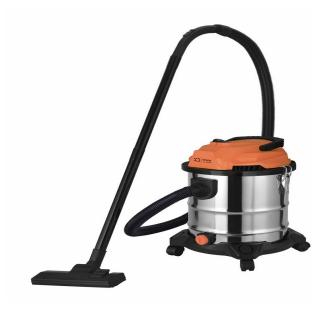

## **Product description**

| Item number        | XDMWD182                                                                                                                                                                                                                                                                                                                                                                                                   |         |    |    |
|--------------------|------------------------------------------------------------------------------------------------------------------------------------------------------------------------------------------------------------------------------------------------------------------------------------------------------------------------------------------------------------------------------------------------------------|---------|----|----|
| EAN                | 0735424625644                                                                                                                                                                                                                                                                                                                                                                                              |         |    |    |
| Product name       | BIN SUCKS SOLIDS AND LIQUIDS                                                                                                                                                                                                                                                                                                                                                                               |         |    |    |
| Features           | Ecopower Technology, Suction and Blow, Power<br>1400W max, Wet & Dry, Stainless steel tank with<br>capacity 20 liters, Washable Hepa filter, IP25<br>m o t o r, N o i s e I e v e I "d 7 8 D B, S u c<br>flow 2m <sup>3</sup> / min, Telescopic metal tube extendable<br>up to to 770mm, Plastic tube with adjustable<br>handle 1,5 meters long, Handle for easy transport,<br>Power button, Closing hooks | tion "e | 19 | КР |
| Equipment          | Floor brush, small round brush and crevice nozzle                                                                                                                                                                                                                                                                                                                                                          |         |    |    |
| Net Weight (kg)    | 5.85                                                                                                                                                                                                                                                                                                                                                                                                       |         |    |    |
| Product size WxHxD | 340x325x450mm                                                                                                                                                                                                                                                                                                                                                                                              |         |    |    |
| Voltage (V)        | 220-240V ~                                                                                                                                                                                                                                                                                                                                                                                                 |         |    |    |
| Frequency (Hz)     | 50-60Hz                                                                                                                                                                                                                                                                                                                                                                                                    |         |    |    |
| Cable Length (m)   | 4.5 m                                                                                                                                                                                                                                                                                                                                                                                                      |         |    |    |
| Color              | Silver & Orange                                                                                                                                                                                                                                                                                                                                                                                            |         |    |    |