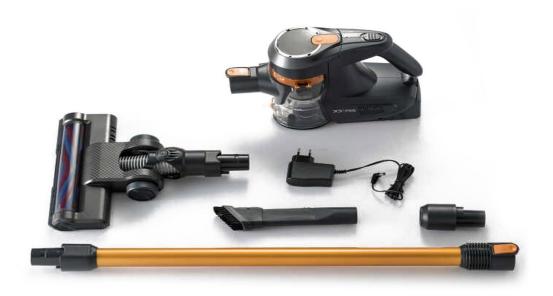

## **Product description**

| Item number          | XDSU889W2                                                                                                                                                                                                                                                                    |
|----------------------|------------------------------------------------------------------------------------------------------------------------------------------------------------------------------------------------------------------------------------------------------------------------------|
| EAN                  | 0745809051388                                                                                                                                                                                                                                                                |
| Features             | Perfect for cleaning stairs and corners. Excellent for cleaning less accessible areas. Easy to empty tankBLDC MOTOR Cyclone system Two speeds LED charge indicatorTank capacity 0.6 liters Suction power 15 kpa (high mode) / 8 kpa (standard m o d e) Noise level "d 78 d B |
| Accessories          | Multifunction Brush 2 in 1 Toothbrush Turbo<br>LED Brush Adapter Connecting Joint<br>Extension Tube                                                                                                                                                                          |
| Net Weight (kg)      | 7 Kg                                                                                                                                                                                                                                                                         |
| Gross Weight (kg)    | 8 Kg                                                                                                                                                                                                                                                                         |
| Product size WxHxD   | 30x21x11 cm                                                                                                                                                                                                                                                                  |
| Packaging size WxHxD | 73x13x30 cm                                                                                                                                                                                                                                                                  |
| Voltage (V)          | 22.2V 2200mAh lithium battery                                                                                                                                                                                                                                                |
| Wattage (W)          | 180W max                                                                                                                                                                                                                                                                     |
| Supply               | AC 100-240V 50-60Hz                                                                                                                                                                                                                                                          |
| Color                | Orange                                                                                                                                                                                                                                                                       |