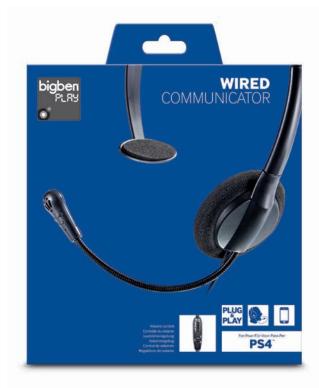

## PS4COMMUNICATOR

For-Pour-Für-Voor-Para-Per

REFERENCE: PS4COMMUNICATOR

PACKAGING : BOX
COLOUR : BLACK
SIZE (MM) : TBC

OUTER CARTON QUANTITY : **20** INNER CARTON QUANTITY : **10** 

WEIGHT (G): TBC

This PS4™ Gaming Headset improves your gaming experience by simply connecting directly to your DualShock®4 controller. It features in-line volume and mute controls.

## **FEATURES:**

- Compatible with PlayStation®4
- Video game headset with 1.2M cable
- Inline volume and mute
- Dual on ear cushions with foldable microphone
- Wired connection
- Stylish design with metallic adjustable headband