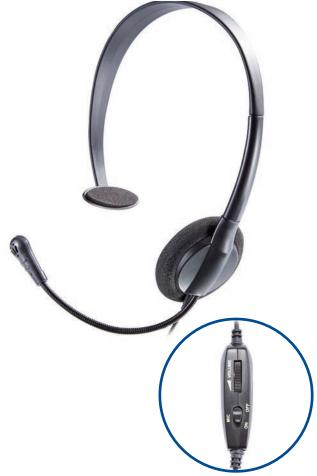

## PS4COMMUNICATOR

For-Pour-Für-Voor-Para-Per

REFERENCE: PS4COMMUNICATOR

PACKAGING : BOX
COLOUR : BLACK
SIZE (MM) : TBC

OUTER CARTON QUANTITY : **20** INNER CARTON QUANTITY : **10** 

WEIGHT (G): TBC

This PS4™ Gaming Headset improves your gaming experience by simply connecting directly to your DualShock®4 controller. It features in-line volume and mute controls.

## **FEATURES:**

- Compatible with PlayStation®4
- Video game headset with 1.2M cable
- Inline volume and mute
- Dual on ear cushions with foldable microphone
- Wired connection
- Stylish design with metallic adjustable headband