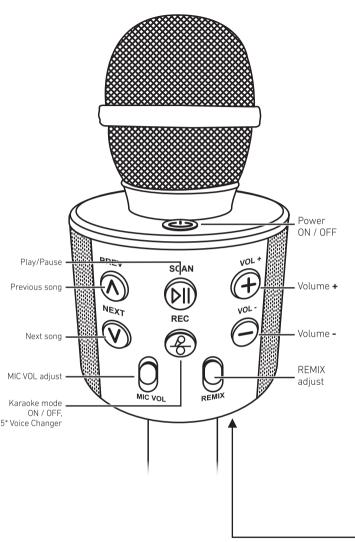

| (h)        | Power ON / OFF: Long press 3 second<br>TF / USB / Bluetooth / Aux in mode switching: Press one time |
|------------|-----------------------------------------------------------------------------------------------------|
| $\Diamond$ | Previous song: press one time                                                                       |
| $\bigcirc$ | Next song: press one time                                                                           |
| (b)I)      | Play/Pause: press one time                                                                          |
| <b>(+)</b> | Increase volume: press one time                                                                     |
| Θ          | Decrease volume: press one time                                                                     |
| *          | Microphone on/off: press one time                                                                   |
| MIC VOL    | Adjust the sound volume of microphone                                                               |
| 6<br>REMIX | Adjust the sound volume of microphone and the reverberation to suitable level                       |